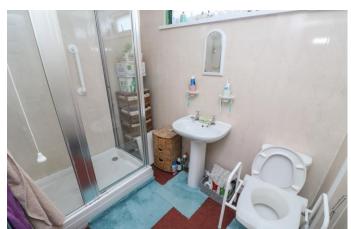

x 1.70m) Shower cubicle, wash basin, W/C.

#### **Externally**

Enclosed garden to rear with lawn and patio areas. Storage outhouse. Parking available on street. Lawn to front with open aspect to grassed area.

### **Additional information**

This property is freehold. Council tax band A.

#### Important note to purchasers

We have prepared these sales particulars as a general guide to give a broad description of the property. They are not intended to constitute part of an offer or contract. The measurements are a guide to prospective buyers only and are not precise. We have not carried out a structural survey and the services, appliances and fittings have not been tested by us. If you require any further information, please contact us.

## **EPC Graph (full EPC available on request)**









# **Floorplan**



Total area: approx. 84.2 sq. metres (906.3 sq. feet)