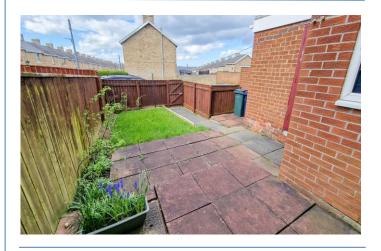

#### **Externally**

Enclosed garden to rear with lawn and patio areas. Storage outhouse. Parking available on street. Lawn to front with open aspect to grassed area.