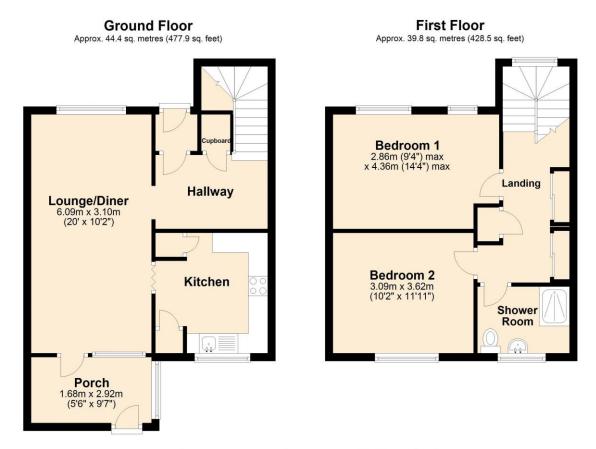

# **Floorplan**

Total area: approx. 84.2 sq. metres (906.3 sq. feet)

\*\*\*CHAIN FREE\*\*\*

**Mid Link House** 

**Two Double Bedrooms** 

Garden

**Viewing Highly Recommended** 

**Awaiting EPC Rating** 

**Porch/Storage** 9' 7" x 5' 6" (2.92m x 1.68m)

**Lounge/Diner** 20' 0" x 10' 2" (6.09m x 3.10m)

**Kitchen** 10' 1" x 9' 6" (3.07m x 2.89m) max

Fitted with a range of wall and base units, space for freestanding appliances (not included).

**Bedroom 1** 14' 4" x 9' 4" (4.36m x 2.85m) max

**Bedroom 2** 11' 11" x 10' 2" (3.62m x 3.09m)

**Shower Room** 8' 0" x 5' 7" (2.45m x 1.70m) Shower cubicle, wash basin, W/C.