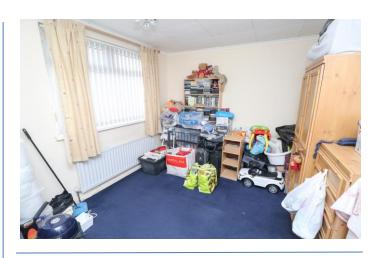

**Kitchen** 10' 1" x 9' 6" (3.07m x 2.89m) max

Fitted with a range of wall and base units, space for freestanding appliances (not included).

**Bedroom 1** 14' 4" x 9' 4" (4.36m x 2.85m) max

**Bedroom 2** 11' 11" x 10' 2" (3.62m x 3.09m)