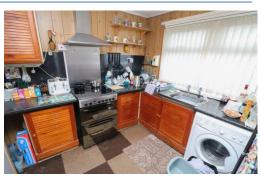

**Kitchen** 10' 1" x 9' 6" (3.07m x 2.89m) max

Fitted with a range of wall and base units, space for freestanding appliances (not included).

**Bedroom 1** 14' 4" x 9' 4" (4.36m x 2.85m) max

**Bedroom 2** 11' 11" x 10' 2" (3.62m x 3.09m)